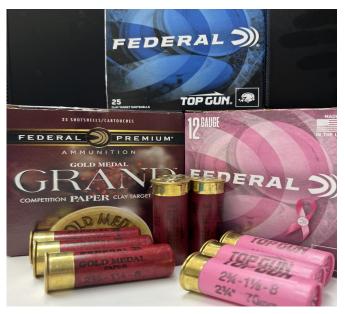

# FEDERAL AMMO SHOOT 2025

January 24-26, 2025

#### **AMMO TO WINNERS**

Ties Carry Over to Next Like Event

Class: AA, A, B, C, D Category: Lady, Vet, Sr Vet

#### **AMMO TO WINNERS**

Ties May Flip or Shoot-Off

Champion

Class: AA, A, B, C, D Category: Lady, Vet, Sr Vet

#### **AMMO TO WINNERS**

Ties May Flip or Shoot-Off

Yardage: 19-21.5, 22-24.5, 25-27 Category: Lady, Vet, Sr Vet

#### **AMMO TO WINNERS**

Ties May Flip or Shoot-Off

Champion

Yardage: 19-21.5, 22-24.5, 25-27 Category: Lady, Vet, Sr Vet