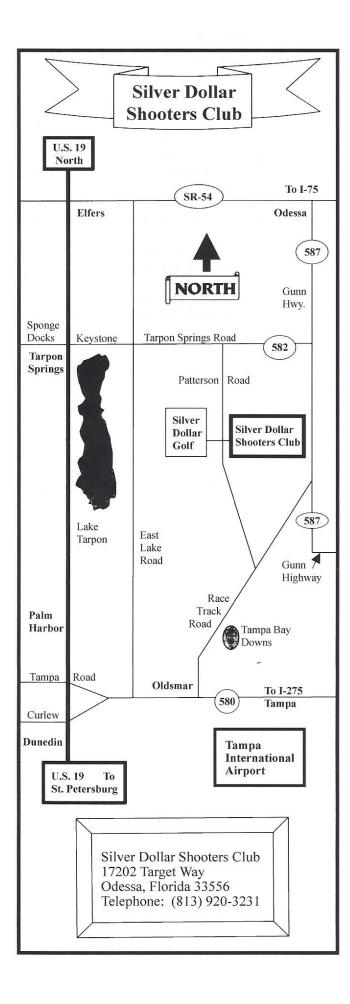

**A.T.A. Executive Director** 

Please check the Silver Dollar Website for Hotel Accommodations @ www.silverdollartrap.com

Thursday, February 6, 2025 CASHIER opens at 8:30 AM STARTING TIME 10:00 AM

| Event 1 - Preliminary Singles      | \$600 Trophy Money    | (100 Targets) |
|------------------------------------|-----------------------|---------------|
| Targets                            | \$41.00               |               |
| Daily Fees (ATA \$4, FTA \$3)      | \$ 7.00               |               |
| Lewis Purse (3 Classes - 60/40%)   | \$10.00               |               |
| Reverse Lewis (3 Classes - 60/40%) | \$10.00               |               |
| Class and Categor                  | ry - Winners \$60 ea. |               |