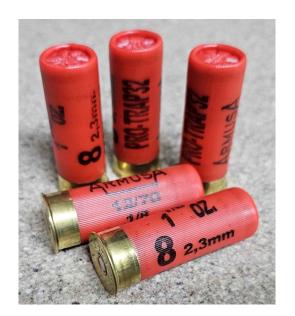

# ARM USA AMMO SHOOT 2025

January 17-19, 2025

# 2025 ARM USA AMMO SHOOT

Friday, January 17, 2025
CASHIER opens at 8:30 AM
STARTING TIME 10:00 AM

# 2025 ARM USA AMMO SHOOT

Saturday, January 18, 2025

CASHIER opens at 8:30 AM

STARTING TIME 10:00 AM

# 2025 ARM USA AMMO SHOOT

Sunday, January 19, 2025
CASHIER opens at 8:30 AM
STARTING TIME 10:00 AM