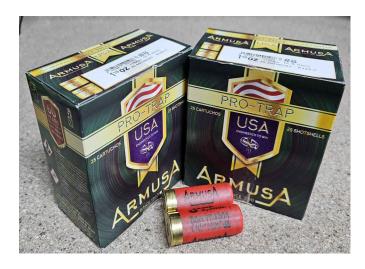

# ARM USA AMMO SHOOT 2025

January 17-19, 2025

# 2025 ARM USA AMMO SHOOT

Friday, January 17, 2025
CASHIER opens at 8:30 AM
STARTING TIME 10:00 AM

# 2025 ARM USA AMMO SHOOT

Saturday, January 18, 2025

CASHIER opens at 8:30 AM

STARTING TIME 10:00 AM

# 2025 ARM USA AMMO SHOOT

Sunday, January 19, 2025
CASHIER opens at 8:30 AM
STARTING TIME 10:00 AM