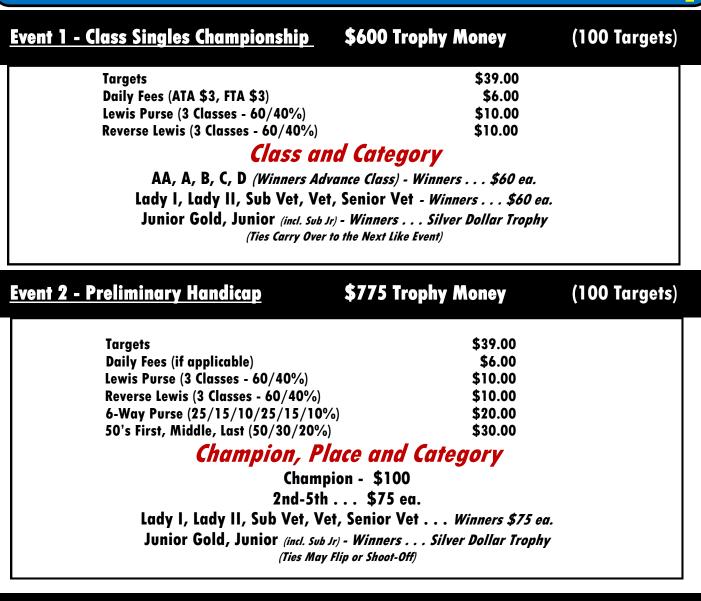

| Event 5- Preliminary Handicap | ¢0/ſ |
|-------------------------------|------|
| Event J- Frenning nunatup     |      |

**0 Trophy Money** 

#### (100 Targets)

| \$39.00 |
|---------|
| \$6.00  |
| \$10.00 |
| \$10.00 |
| \$20.00 |
| \$30.00 |
|         |

### Champion, Place and Category

Champion - \$200 2nd . . . \$100 ea. 3rd-5th . . . \$80 ea. Lady I, Lady II, Sub Vet, Vet, Senior Vet . . . \$80 ea. Junior Gold, Junior (incl. Sub Jr) - Winners . . . Silver Dollar Trophy (Ties May Flip or Shoot-Off)