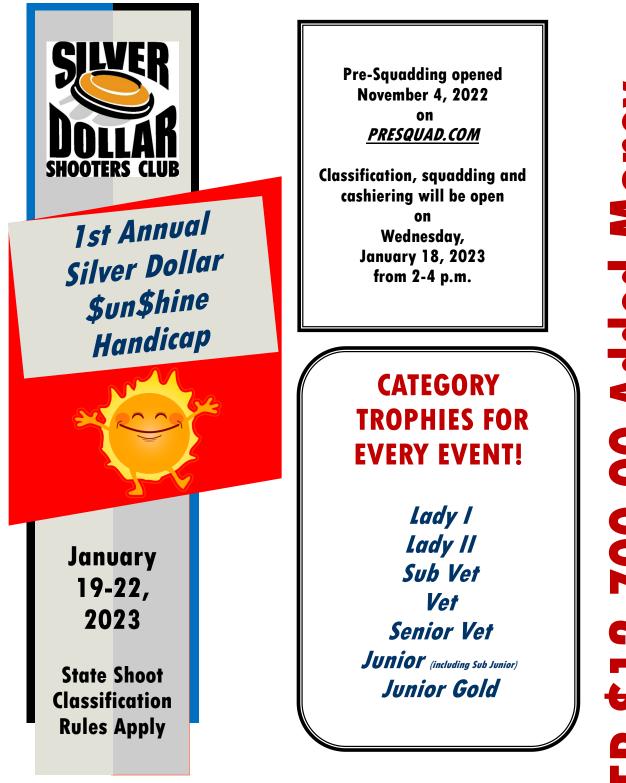

**OVER \$12,700.00 Added Money** 

Saturday Evening Special Event After Shoot Offs— Sunday Handicap Combined Score Events #8 and #9

A.T.A. Executive Director

Please check the Silver Dollar Website for Hotel Accommodations @ www.silverdollartrap.com

Thursday, January 19, 2023

CASHIER opens at 8:00 AM STARTING TIME 9:00 AM

Saturday, January 21, 2023 CASHIER opens at 8:00 AM STARTING TIME 9:00 AM

Event 6 - Singles Championship

\$1,500 Trophy Money

(200 Targets)

| Targets                                          | \$78.00 |
|--------------------------------------------------|---------|
| Daily Fees (ATA \$3, FTA \$3)                    | \$6.00  |
| Lewis Purse (3 Classes - 60/40%)                 | \$20.00 |
| Reverse Lewis (3 Classes - 60/40%)               | \$20.00 |
| Class Purse (One money every 5 entries-high gun) | \$20.00 |

Saturday Evening Special Event Sold After Shoot Offs for Sunday Handicap Combined Score: Events #8 and #9

Sunday, January 22, 2023

CASHIER opens at 8:00 AM STARTING TIME 9:00 AM A

| <u> Event 8 - Handicap Championship</u>                                                                    | \$2,200 Trophy Money                                                                                                         | (100 Targets) |  |  |  |  |
|------------------------------------------------------------------------------------------------------------|------------------------------------------------------------------------------------------------------------------------------|---------------|--|--|--|--|
| Targets                                                                                                    | \$39.00                                                                                                                      |               |  |  |  |  |
| Daily Fees (ATA \$3, FTA \$3)<br>Lewis Purse (3 Classes - 60/40                                            | \$6.00<br>%) \$10.00                                                                                                         |               |  |  |  |  |
| Reverse Lewis (3 Classes - 60/40<br>Reverse Lewis (3 Classes—60/                                           | •                                                                                                                            |               |  |  |  |  |
| 6-Way Purse (25/15/10/25/1                                                                                 | •                                                                                                                            |               |  |  |  |  |
| 50's First, Middle, Last (50/30                                                                            | , ,                                                                                                                          |               |  |  |  |  |
| Champion, Place and Category                                                                               |                                                                                                                              |               |  |  |  |  |
| Champion - \$1,000                                                                                         |                                                                                                                              |               |  |  |  |  |
|                                                                                                            | Runner Up - \$300                                                                                                            |               |  |  |  |  |
|                                                                                                            | Third Place - \$200                                                                                                          |               |  |  |  |  |
| Four                                                                                                       | th Place - \$100                                                                                                             |               |  |  |  |  |
| Fift                                                                                                       | n Place - \$100                                                                                                              |               |  |  |  |  |
| Lady I, Lady II, Sub Vet, Ve                                                                               | et, Senior Vet - Winners \$100                                                                                               | ea.           |  |  |  |  |
| Junior Gold, Junior (incl sub Ju                                                                           | y - Winners Silver Dollar Trop                                                                                               | hy            |  |  |  |  |
| Event 9 - Silver Dollar &                                                                                  |                                                                                                                              |               |  |  |  |  |
| ShootPro Cloud Handicap                                                                                    | \$2,200 Trophy Money                                                                                                         | (100 Targets) |  |  |  |  |
|                                                                                                            |                                                                                                                              |               |  |  |  |  |
| Entry Fee<br>Drily Fees (if applicable)                                                                    | \$39.00<br>\$6.00                                                                                                            |               |  |  |  |  |
| Daily Fees (if applicable)<br>Lewis Purse (3 Classes - 60/40                                               | •                                                                                                                            |               |  |  |  |  |
| Reverse Lewis (3 Classes - 60/4                                                                            | •                                                                                                                            |               |  |  |  |  |
| 6-Way Purse (25/15/10/25/1                                                                                 | •                                                                                                                            |               |  |  |  |  |
| 50's First, Middle, Last (50/30                                                                            | /20%) \$30.00                                                                                                                |               |  |  |  |  |
| CILVER                                                                                                     |                                                                                                                              |               |  |  |  |  |
|                                                                                                            |                                                                                                                              |               |  |  |  |  |
|                                                                                                            | SIRAIGHI                                                                                                                     |               |  |  |  |  |
|                                                                                                            |                                                                                                                              |               |  |  |  |  |
|                                                                                                            | SCORE                                                                                                                        |               |  |  |  |  |
|                                                                                                            |                                                                                                                              |               |  |  |  |  |
| -                                                                                                          | Score                                                                                                                        | <b>y</b>      |  |  |  |  |
| Char                                                                                                       | mpion - \$1000                                                                                                               | <b>'y</b>     |  |  |  |  |
| -<br>Char<br>Run                                                                                           | mpion - \$1000<br>ner Up - \$300                                                                                             | <b>y</b>      |  |  |  |  |
| Char<br>Run<br>Thire                                                                                       | mpion - \$1000<br>ner Up - \$300<br>d Place - \$200                                                                          | <b>'Y</b>     |  |  |  |  |
| Char<br>Run<br>Thire<br>Fourt                                                                              | mpion - \$1000<br>ner Up - \$300<br>d Place - \$200<br>th Place - \$100                                                      | y             |  |  |  |  |
| Char<br>Run<br>Thire<br>Fourt<br>Fifth                                                                     | mpion - \$1000<br>ner Up - \$300<br>d Place - \$200<br>th Place - \$100<br>n Place - \$100                                   |               |  |  |  |  |
| Char<br>Run<br>Third<br>Fourt<br>Fifth<br>Lady I, Lady II, Sub Vet, Ve                                     | mpion - \$1000<br>ner Up - \$300<br>d Place - \$200<br>th Place - \$100<br>n Place - \$100<br>et, Senior Vet - Winners \$100 | ea.           |  |  |  |  |
| Char<br>Run<br>Third<br>Fourt<br>Fourt<br>Lady I, Lady II, Sub Vet, Ve<br>Junior Gold, Junior (incl sub Ju | mpion - \$1000<br>ner Up - \$300<br>d Place - \$200<br>th Place - \$100<br>n Place - \$100                                   | ea.           |  |  |  |  |