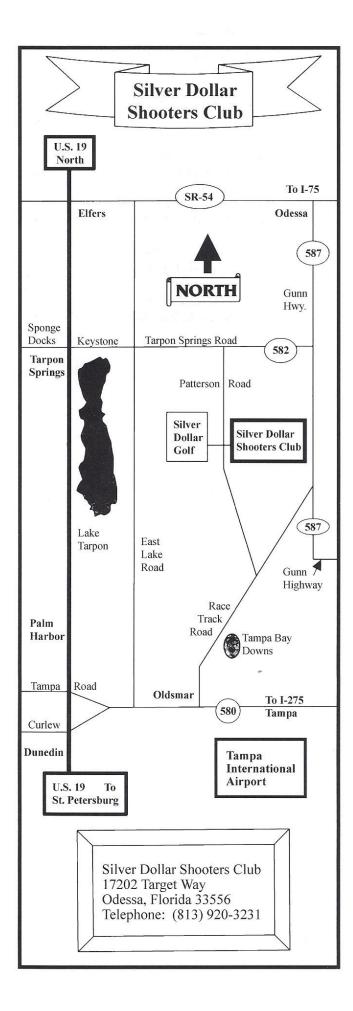

#### Send advanced deposits to:

Silver Dollar Park Manager 12515 Silver Dollar Drive Odessa, Florida 33556